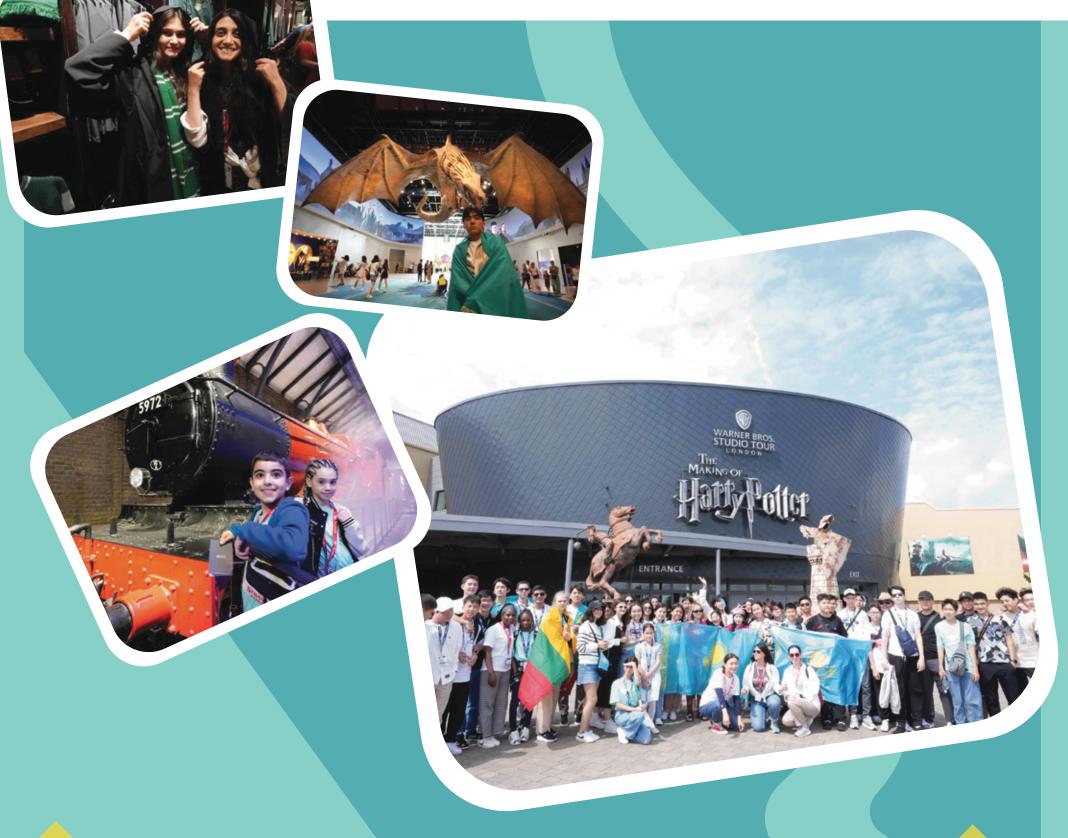

## WARNER BROS HARRY POTTER STUDIOUS

**The Warner Bros. Studio Tour London – The Making of Harry Potter** offers an extraordinary experience for fans of the beloved wizarding world. Located in Leavesden, just outside London, this immersive tour allows visitors to step behind the scenes and explore the actual sets, props, and costumes used in the Harry Potter films.

From walking through the iconic Great Hall and Diagon Alley to discovering the secrets of special effects and animatronics, every corner of the studio reveals the magic behind the movies. Visitors can even board the Hogwarts Express, try a mug of Butterbeer, and delve into the artistry that brought J.K. Rowling's books to life. Perfect for fans of all ages, the Warner Bros. Harry Potter Studio Tour is a spellbinding journey into the heart of the Harry Potter universe.