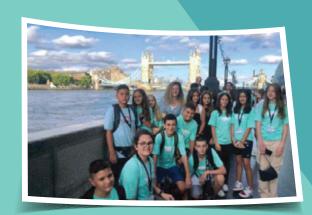

#### THE THAMES RIVER BOAT TOUR

The Thames River Boat Tour offers a unique and scenic way to experience the heart of London. As you glide along the iconic River Thames, you'll be treated to breathtaking views of some of the city's most famous landmarks, including the Houses of Parliament, the Tower of London, Tower Bridge, and the London Eye. The boat tour provides insightful commentary, offering fascinating historical facts and stories about the city's rich heritage.

Whether you choose a daytime cruise to see London in the sunlight or an evening tour to witness the city's illuminated skyline, the **Thames River Boat Tour is an unforgettable** way to explore London from a different perspective. Perfect for families, tourists, and locals alike, it's a relaxing and informative journey through the heart of the capital.