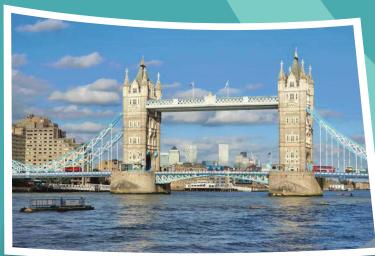

#### THE THAMES RIVER BOAT TOUR

The Thames River Boat Tour offers a unique and scenic way to experience the heart of London. As you glide along the iconic River Thames, you'll be treated to breathtaking views of some of the city's most famous landmarks, including the Houses of Parliament, the Tower of London, Tower Bridge, and the London Eye. The boat tour provides insightful commentary, offering fascinating historical facts and stories about the city's rich heritage.

Whether you choose a daytime cruise to see London in the sunlight or an evening tour to witness the city's illuminated skyline, the **Thames River Boat Tour is an unforgettable** way to explore London from a different perspective. Perfect for families, tourists, and locals alike, it's a relaxing and informative journey through the heart of the capital.