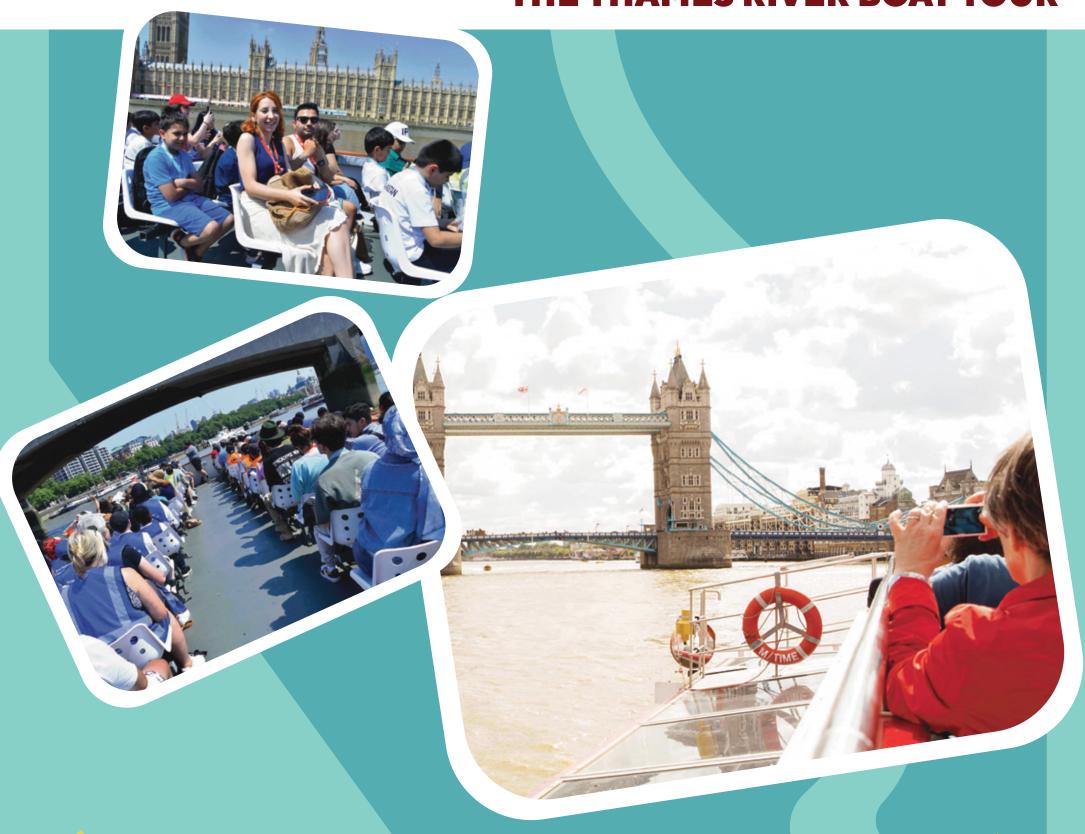

#### THE THAMES RIVER BOAT TOUR

The Thames River Boat Tour offers a unique and scenic way to experience the heart of London. As you glide along the iconic River Thames, you'll be treated to breathtaking views of some of the city's most famous landmarks, including the Houses of Parliament, the Tower of London, Tower Bridge, and the London Eye. The boat tour provides insightful commentary, offering fascinating historical facts and stories about the city's rich heritage.

Whether you choose a daytime cruise to see London in the sunlight or an evening tour to witness the city's illuminated skyline, the **Thames River Boat Tour is an unforgettable** way to explore London from a different perspective. Perfect for families, tourists, and locals alike, it's a relaxing and informative journey through the heart of the capital.