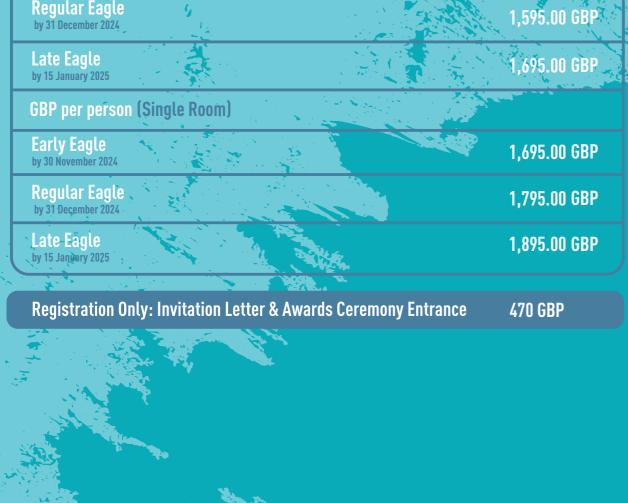

### **Price For Parents Group**

| GBP per person (Double Room)       |              |
|------------------------------------|--------------|
| Early Eagle<br>by 30 November 2024 | 1,495.00 GBP |
| Regular Eagle 💡                    |              |